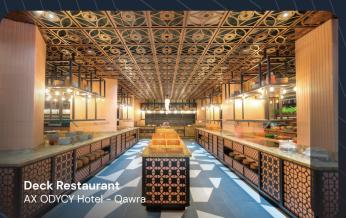

#### reservations.odycy@axhotelsmalta.com (+356) 2262 3208 or (+356) 2262 3205

- A two-night stay for two persons in one of our Deluxe Rooms, on Bed & Breakfast Basis.
- Early Check-In & Late Check-Out subject to availability.
- Including one dinner at Minoa Mediterranean Fusion Restaurant for two persons (3-course plated menu, excl. beverages).
- Including a buffet dinner at Deck Restaurant (wine, beer, soft drinks included).